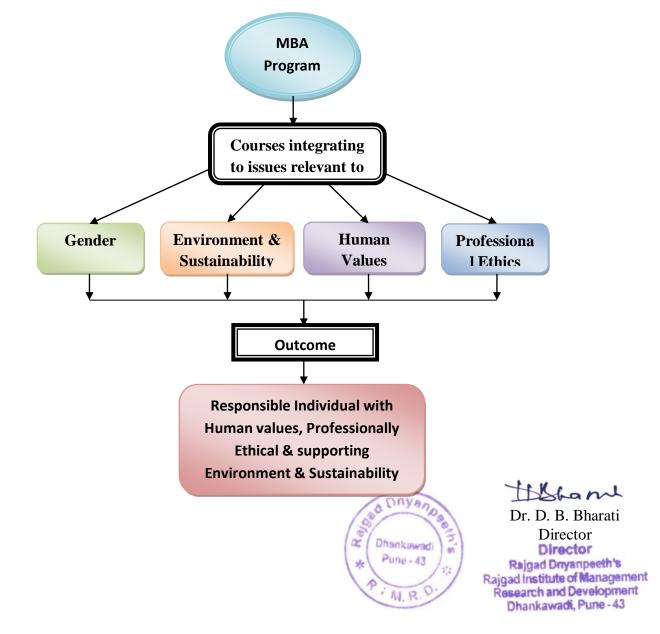

#### Key Indicator - 1.3 Curriculum Enrichment (30)

**1.3.1.** Institution integrates cross cutting issues relevant to Gender, Environment and Sustainability, Human Values and Professional Ethics into the Curriculum (10)

#### **Courses integrating issues relevant to Gender**

Rajoe Dayan Dhankawadi Pune - 43 × MRC

Heband

Dr. D. B. Bharati Director Director Rajgad Dnyanpeeth's Rajgad Institute of Management Research and Development Dhankawadi, Pune - 43

#### Courses integrating issues relevant to Environment and Sustainability

| Sr. No. | Course Code | Course                                           | Semester |
|---------|-------------|--------------------------------------------------|----------|
| 1       | 105         | Basics of Marketing                              | Ι        |
| 2       | 107         | Management Fundamentals                          | Ι        |
| 3       | 108         | Indian Economy                                   | Ι        |
| 4       | 109         | Entrepreneurship Development                     | Ι        |
| 5       | 204         | Operations & Supply Chain Management             | II       |
| 8       | 209         | Start Up and New Venture Management              | II       |
| 9       | 205 MKT     | Marketing Research                               | II       |
| 10      | 205 OSCM    | Service Operations Management – I                | II       |
| 11      | 206MKT      | Consumer Behavior                                | II       |
| 12      | 206HRM      | Employee Relations and Labour Legislations       | II       |
| 13      | 301         | Strategic Management                             | III      |
| 14      | 307         | International Business Environment               | III      |
| 15      | 313 MKT     | International Marketing                          | III      |
| 16      | 405         | Global Strategic Management                      | IV       |
| 17      | 408         | Corporate Social Responsibility & Sustainability | IV       |
| 18      | 403 OSCM    | E Supply Chains and Logistics                    | IV       |
| 19      | 412 FIN     | Strategic Cost Management                        | IV       |
| 20      | 412HRM      | Best Practices In HRM                            | IV       |

#### Courses integrating issues relevant to Human Values & Professional Ethics

| Sr. No. | Course Code | Course                                                     | Semester |
|---------|-------------|------------------------------------------------------------|----------|
| 1       | 102         | Organizational Behavior                                    | Ι        |
| 2       | 104         | Business Research Methods                                  | Ι        |
| 3       | 210         | Qualitative Research Methods                               | II       |
| 4       | 205MKT      | Marketing Research                                         | II       |
| 5       | 206BA       | Data Mining                                                | II       |
| 8       | 206MKT      | Consumer Behavior                                          | II       |
| 9       | 206 BA      | Data Mining                                                | II       |
| 10      | 223FIN      | Fundamentals of Life Insurance – Products and Underwriting | II       |
| 11      | 304 HRM     | Strategic Human Resource Management                        | III      |
| 12      | 304 FIN     | Advanced Financial Management                              | III      |
| 13      | 307         | International Business Environment                         | III      |
| 14      | 313 MKT     | International Marketing                                    | III      |
| 15      | 314 OSCM    | Business Excellence                                        | III      |
| 16      | 402         | Indian Ethos & Business Ethics                             | IV       |
| 17      | 408         | Corporate Social Responsibility & Sustainability           | IV       |
| 18      | 409 MKT     | Customer Relationship Management                           | IV       |
| 19      | 404 BA      | Artificial Intelligence in Business Applications           | IV       |