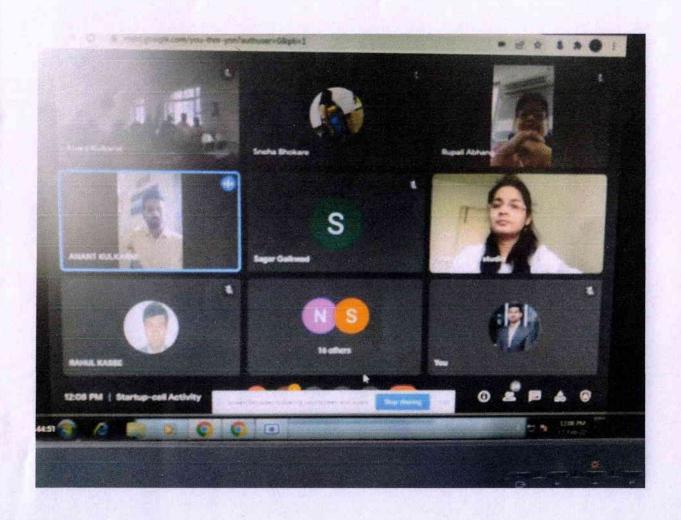

on 12th February 2022, to guide our students for developing and enhancing their entrepreneurial spirit, which would help them in their future prospect.

We would be delighted if you spare some time from your busy schedule to deliver the session.

We once again request you to accept our invitation as Guest Speaker for the Webinar and will be greatly honored with your presence.

We are looking forward for your favorable reply.

Regards,

Dr. D.B. Bharati

Director

Dr. D. B. Bharati

Rajgad from speeth's ajgad Institute Management Researc elopment, Dhankawaa, rane - 411 043





# Rajgad Institute of Management Research & Development, Pune-43

Approved by AICTE, Recognized by DTE (Govt. of Maharashtra), Affiliated to Savitribai Phule Pune University

Screenshots of the Glimpses of webinar







# Rajgad Institute of Management Research & Development, Pune-43

Approved by AICTE, Recognized by DTE (Govt. of Maharashtra), Affiliated to Savitribai Phule Pune University

### Webinar on Entrepreneurial Journey

Topic: "Journey of First Generation Entrepreneur"

### Objectives of the Programme

- To experience the journey of first generation entrepreneur
- To know the skill-set, attitude and business mindset for starting a new venture

### Discription of the Programme

The purpose of the webinar was to take students through a journey of first generation women entrepreneur and make them aware about pros, cons and other aspect of being an entrepreneur.

The session was a two way interactive dialogue, where in speaker was asked questions from personal, business and guidance point of