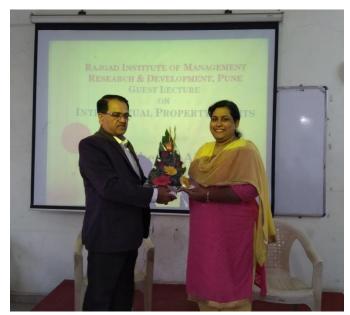

### **Photographs of the Event**

Seminar on "IPR: A Management Perspective

Guest: Dr. Sheena and Dr. D. B. Bharati (Director)

# Rajgad Institute of Management Research & Development, Pune-43

Approved by AICTE, Recognized by DTE (Govt. of Maharashtra), Affiliated to Savitribai Phule Pune University

### **Photographs of the Event**

Dr. Bharati and Dr. Sheena Abrahim

Students attending the session