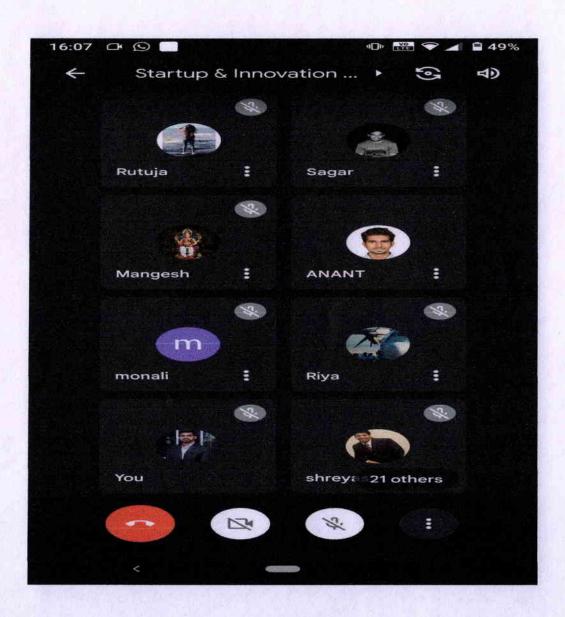

tcomes of the event:**

- Students got introduced to the concept of pitch making
- Students were able to draft pitch plans with the group discussion

Mr. Anant Kulkarni Event Coordinator Dr. Prajakta Warale Coordinator-IQAC

Coordinator-IQAC He IQAC Coordinator De

Rajgad Dnyanpeeth's
Ragad Institute of Management
scarch and Development,
Lankawadi, Pune - 411 043

Dr. Rohan Dahivale Dr. Head of the Department

Dr. D. B. Bharati **Director, RIMRD** 

· W.B

Dr. D. B. Bharati
Director
Paigad Dnyanpeeth's

digad Dnyanpeeth's

Tinstitute of Management

Tich and Development,



# Rajgad Institute of Management Research & Development, Pune-43

Approved by AICTE, Recognized by DTE (Govt. of Maharashtra), Affiliated to Savitribai Phule Pune University

Screenshots of the Glimpses of the Activity





| Webinar Feedback |                             |      |     |             |                                                               |                                                         |                                                                 |                                                   | 08/01/2022                                 |
|------------------|-----------------------------|------|-----|-------------|---------------------------------------------------------------|---------------------------------------------------------|-----------------------------------------------------------------|---------------------------------------------------|--------------------------------------------|
| Sr. no.          | Name                        | Year | Div | Roll N