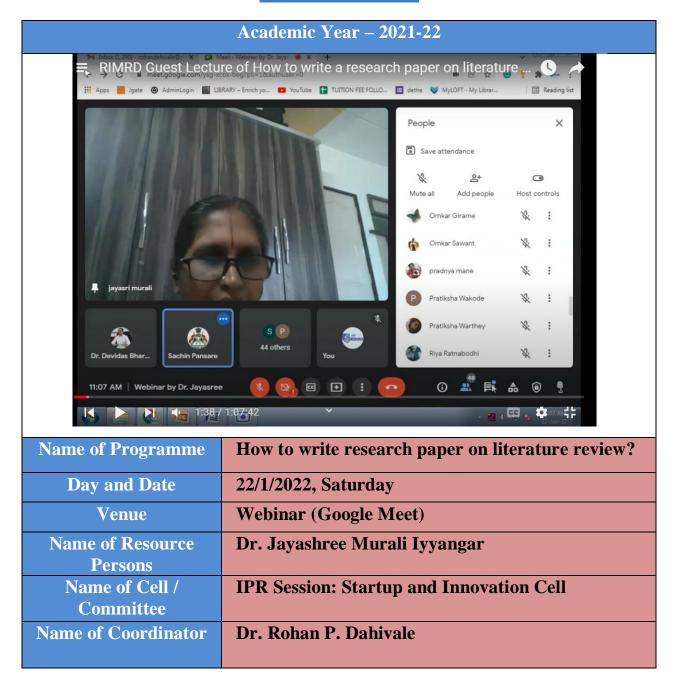

#### **Highlights of the Event**

- 1) The event was organized on 22/1/2022, from 2 pm to 5 pm. in classroom No 1
- 2) Dr .D. B. Bharati, Director of the institute welcomed our guest of the webinar.
- 3) Event was conducted Startup and Innovation Cell
- 4) Dr. Iyyanage madam highlighted following information:

### **Screenshots of the webinar**