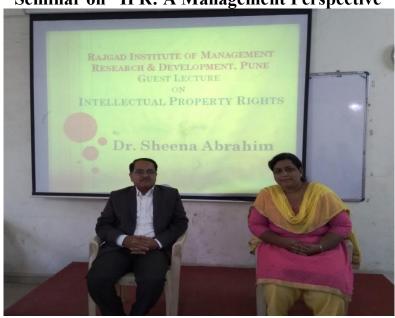

### **Photographs of the Event**

Seminar on "IPR: A Management Perspective

Guest: Dr. Sheena and Dr. D. B. Bharati (Director)

# Rajgad Institute of Management Research & Development, Pune-43

Approved by AICTE, Recognized by DTE (Govt. of Maharashtra), Affiliated to Savitribai Phule Pune University

### **Photographs of the Event**

Dr. Bharati and Dr. Sheena Abrahim

Students attending the session