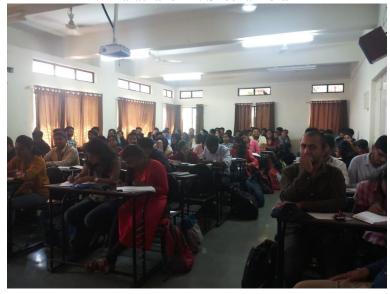

### **Photographs of the Event**

Seminar on "IPR: A Management Perspective

Guest: Dr. Sheena and Dr. D. B. Bharati (Director)

### **Photographs of the Event**

Dr. Bharati and Dr. Sheena Abrahim

Students attending the session