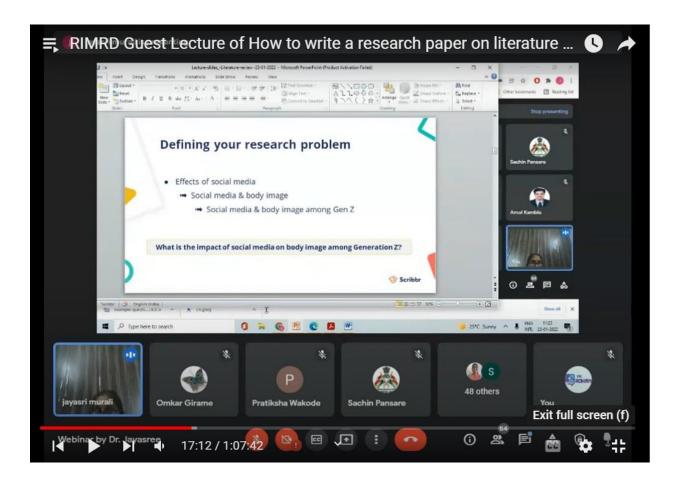

### **Screenshots of the webinar**

#### **Highlights of the Event**

- 1) The event was organized on 22/1/2022, from 2 pm to 5 pm. in classroom No 1
- 2) Dr .D. B. Bharati, Director of the institute welcomed our guest of the webinar.
- 3) Event was conducted Startup and Innovation Cell
- 4) Dr. Iyyanage madam highlighted following information: