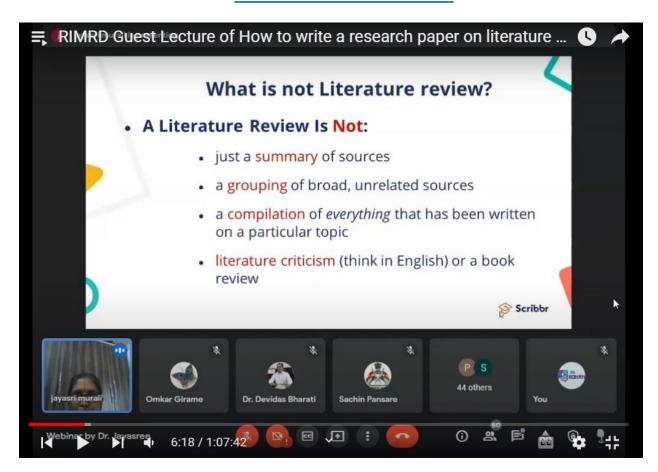

### **Description of Programme:**

The webinar was schedule for the students and staff members to get knowledge about literature review. A literature review is a comprehensive summary of previous research on a topic. The literature review surveys scholarly articles, books, and other sources relevant to a particular area of research. The review should enumerate, describe, summarize, objectively evaluate and clarify this previous research.

A literature review consists of an overview, a summary, and an evaluation of the current state of knowledge about a specific area of research. It may also include a discussion of methodological issues and suggestions for future research.

### **Screenshots of the webinar**