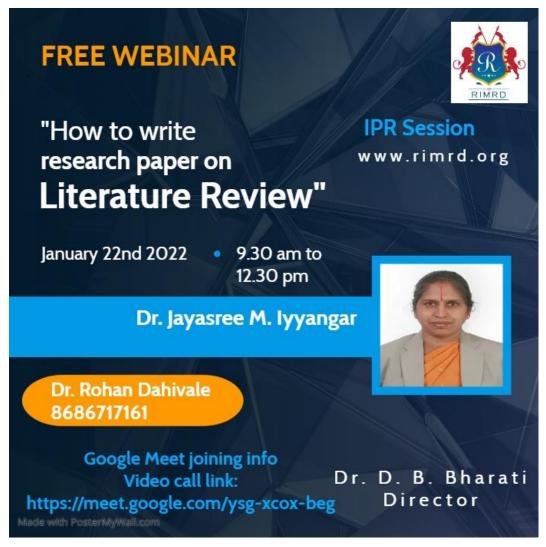

#### **Highlights of the Event**

- 1) The event was organized on 22/1/2022, from 2 pm to 5 pm. in classroom No 1
- 2) Dr .D. B. Bharati, Director of the institute welcomed our guest of the webinar.
- 3) Event was conducted Startup and Innovation Cell
- 4) Dr. Iyyanage madam highlighted following information:

Dr. Rohan Dahivale, proposed vote of thanks.

Recorded Webinar is available on the following link:

https://www.youtube.com/watch?v=2mjleuCx16I&list=PLUbOy0qgbU-DQHGpbyZTXolPDp2t7Bp9s

# **Notice**

Date: 19/03/2022

All staff and students are hereby informed that, RIMRD has arranged a seminar under Startup and Innovation Cell on IPR.

Attendance is compulsory.

All are instructed to attend the same. The details are as follows:

| Name of Programme        | Seminar on Intellectual Property Rights "IPR: A Management Perspective" |
|--------------------------|-------------------------------------------------------------------------|
| Day and Date             | 22/03/2022, Tuesday ( 2 to 5 PM)                                        |
| Venue                    | Classroom-I, RIMRD                                                      |
| Name of Resource Persons | Dr. Sheena Abrahim                                                      |
|                          | (PIMSE)                                                                 |
| Name of Cell / Committee | Startup and Innovation Cell                                             |
| Name of Coordinator      | Dr. Rohan P. Dahivale                                                   |