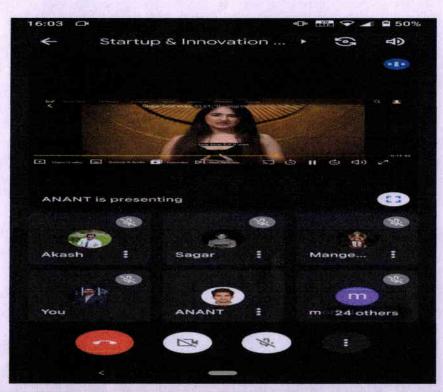

bject: Thanks a lot for delivering lecture & guidance during Webinar.

Dear Ma'am,

We would like to extend our heartfelt thanks to you for delivering lecture and guiding our students as "Guest speaker" at our Webinar held on 12/02/2022.

The Webinar was very useful and appreciated by the students. We hope it was a positive experience for you as well.

We look forward for your future association.

Regards,

Dr. D.B. Bharati

Director

Dr. D. B. Bharati
Director

Rajgad Drysspeeth's ajgad Institute of an agement Research and Salebament, Dhankawadi, Page 411 043





# Rajgad Institute of Management Research & Development, Pune-43

Approved by AICTE, Recognized by DTE (Govt. of Maharashtra), Affiliated to Savitribai Phule Pune University

## **Activity Report**

### Academic Year - 2021-22



| Name of Programme   | Activity on " Plan your Pitch" |  |
|---------------------|--------------------------------|--|
| Day and Date        | Saturday, 8/1/2022             |  |
| Time                | 3pm to 5 pm                    |  |
| Venue               | Google Meet                    |  |
| Name of Cell        | Startup and Innovation Cell    |  |
| Name of Coordinator | Mr. Anant Kulkarni             |  |





# Rajgad Institute of Management Research & Development, Pune-43

Approved by AICTE, Recognized by DTE (Govt. of Maharashtra), Affiliated to Savitribai Phule Pune University

### Activity on Making a Pitch (A Start-up & Innovation Cell Initiative)

Topic: "Plan your Pitch"

### **Objectives of Programme:**

- To define and develop the key elements of a pitch
- To draft a