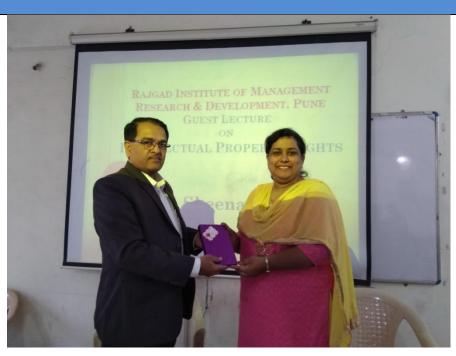

### **Photographs of the Event**

Seminar on "IPR: A Management Perspective

Guest: Dr. Sheena and Dr. D. B. Bharati (Director)

INTELLECTUAL PROPERTY **RIGHTS** 

**Guest Speakers** Dr. Sheena Abrahim (PIMSE)

Rajgad Institute of Management Research & **Development, Pune** 