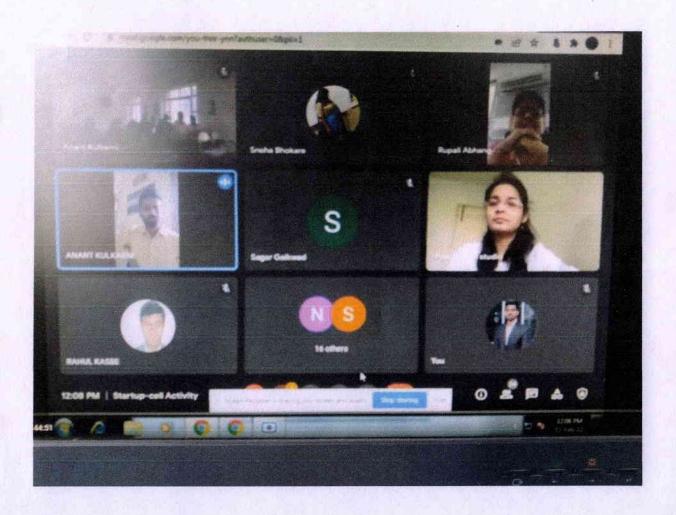

### **Screenshots of the webinar**

#### **Highlights of the Event**

- 1) The event was organized on 22/1/2022, from 2 pm to 5 pm. in classroom No 1
- 2) Dr .D. B. Bharati, Director of the institute welcomed our guest of the webinar.
- 3) Event was conducted Startup and Innovation Cell
- 4) Dr. Iyyanage madam highlighted following information: