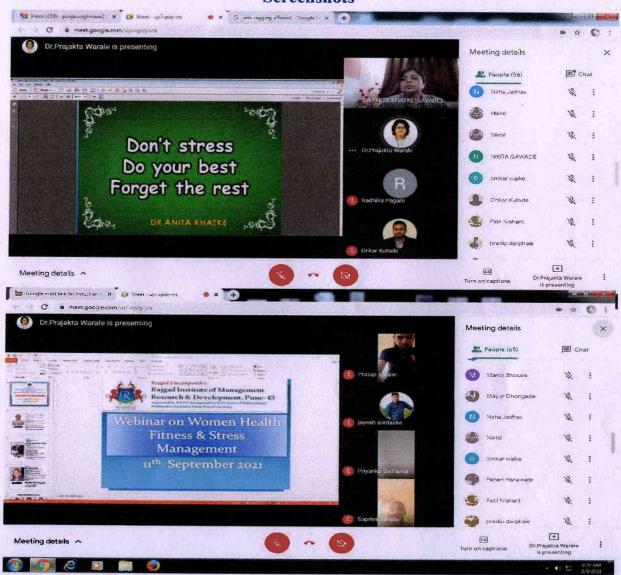

#### Screenshots

Ms. Madhuri Kakade Event Coordinator Dr. Prajakta Warale Coordinator-IQAC

Dr. Rohan Dahivale
HOD

### Webinar on Women Health Fitness & Stress Management

All the students and faculty members are hereby inform that we are going to Conduct Women Health Fitness & Stress Management Webinar on 11th September 2021.

All faculty members and students are requested to attend the Programme

Webinar will be conducted online as per the following schedule:

Date

**September 11, 2021** 

Time

11:00 a.m. onwards

Software

Google Meet

All faculty and students are requested to join the program at 10:50 A.M. to avoid technical glitches and issues and to start the program in time. The link of the program is given below.

http://meet.google.com/ibj-owcy-vkd