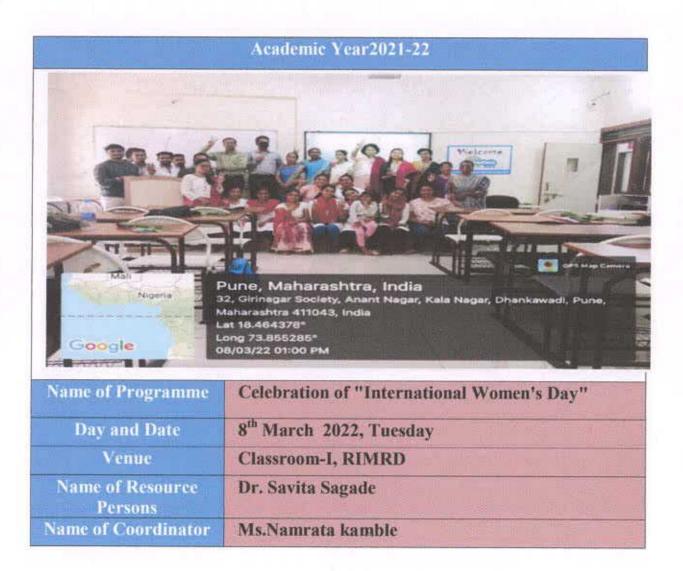

# 7.1.1- Measures initiated by the Institution for the promotion of Gender Equity during the year

| Sr. No | <b>Activities Conducted to promote Gender Equity</b> |  |  |  |
|--------|------------------------------------------------------|--|--|--|
| 1      | Webinar on Women Health Fitness & Stress Management  |  |  |  |
| 2      | Celebration of International Women's Day             |  |  |  |
| 3      | Street Play on Stree Bhrun Hatya                     |  |  |  |
| 4      | Specific facilities provided for women in terms of   |  |  |  |
|        | Safety and security                                  |  |  |  |
|        | • Counseling                                         |  |  |  |
|        | Common Rooms                                         |  |  |  |