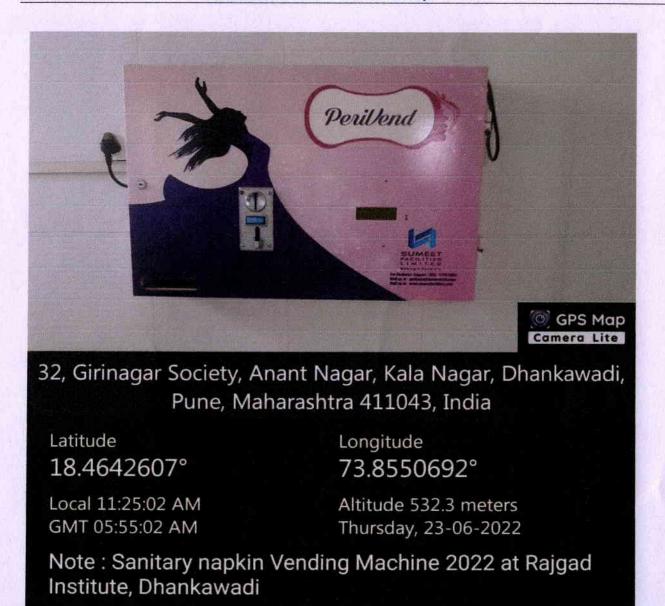

vale HOD





# Rajgad Institute of Management Research & Development, Pune-43

Approved by AICTE, Recognized by DTE (Govt. of Maharashtra), Affiliated to Savitribai Phule Pune University



Lift facility at RIMRD

Dr. Prajakta Warale IQAC Coordinator

Dr. Rohan Dahivale

HOD

Dr. D.B.Bharati Director

Dnyanpeers

Dhankawadi, Pune - 43.

P.I.M.R.D



# Rajgad Institute of Management Research & Development, Pune-43

Approved by AICTE, Recognized by DTE (Govt. of Maharashtra), Affiliated to Savitribai Phule Pune University



Fire Extinguisher at RIMRD

Dr. Prajakta Warale IQAC Coordinator

Dr. Rohan Dahivale HOD





## Rajgad Institute of Management Research & Development, Pune-43

Approved by AICTE, Recognized by DTE (Govt. of Maharashtra), Affiliated to Savitribai Phule Pune University



Sanitary Napkin Vending Machine

Dr. Prajakta Warale IQAC Coordinator

Dr. Rohan Dahivale HOD





# Rajgad Institute of Management Research & Development, Pune-43

Approved by AICTE, Recognized by DTE (Govt. of Maharashtra), Affiliated to Savitribai Phule Pune University



32, Chandrabhaga Nagar Rd, Girinagar Society, Anant Nagar, Kala Nagar, Dhankawadi, Pune, Maharashtra 411043, India

Latitude

18.4642822°

Local 11:23:54 AM GMT 05:53:54 AM Longitude

73.8550725°

Altitude 532.3 meters Thursday, 23-06-2022

Note: Incerator machine 2022 at Rajgad Institute, Dhankawadi

Incinerator Machine at RIMRD

Dr. Prajakta Warale IQAC Coordinator

Dr. Rohan Dahivale HOD





# Rajgad Institute of Management Research & Development, Pune-43

Approved by AICTE, Recognized by DTE (Govt. of Maharashtr