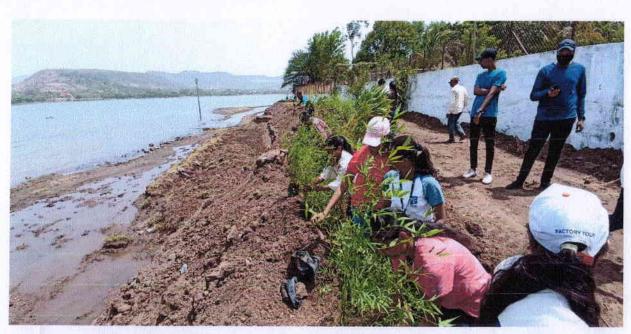

#### **Objectives:**

This event was organized under Social Soul Cell – Extension Activity of RIMRD. Every year the institute takes part in the tree plantation and this year also this activity was taken with much zeal and enthusiasm. The students and faculty members participated in this activity with much enthusiasm. On the occasion of World Environment Day the institute along with students and faculty members planted samplings in the area of Khadakwasala, Pune

#### **Description:**

This event was organized under Social Soul Cell – Extension Activity of RIMRD. Every year the institute celebrates World Environment Day and this year also it was celebrated with much zeal and enthusiasm by planting 400 sampling at khadakwasla, Pune. The students understood the importance of planting tree and saving tree. The students came to understand that if a plantation is established on abandoned agricultural land, or highly degraded land, it can result in an increase in both habitat and biodiversity. The students came to understand the true meaning that trees are useful to use in many ways. They are provide us oxygen, purify air, contribute in water cycle, contribute in climate change, provides us wood, food, make environment cool, gives shade/shelter, gives us medicine, protect wildlife etc. Take a pledge with Green Thumb, an initiative to help restore India's depleting green coverage. Under the Green Thumb initiative, RIMRD plants trees at its Khadakwasla sites in Pune.

## Rajgad Institute of Management Research & Development, Pune-43

Approved by AICTE, Recognized by DTE (Govt. of Maharashtra), Affiliated to SavitribaiPhule Pune University

Glimpses of Event