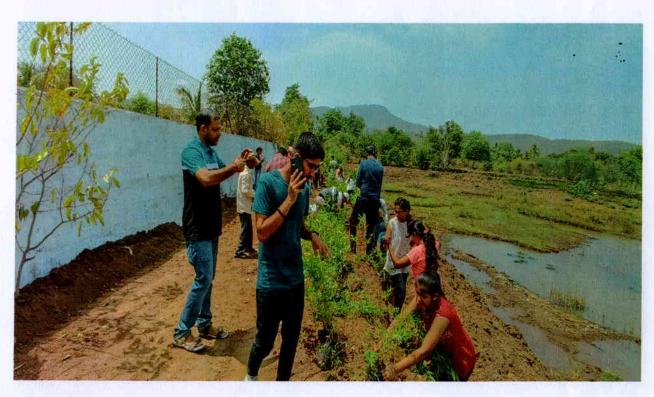

#### **Objectives:**

This event was organized under Social Soul Cell – Extension Activity of RIMRD. Every year the institute takes part in the tree plantation and this year also this activity was taken with much zeal and enthusiasm. The students and faculty members participated in this activity with much enthusiasm. On the occasion of World Environment Day the institute along with students and faculty members planted samplings in the area of Khadakwasala, Pune

#### **Description:**

This event was organized under Social Soul Cell – Extension Activity of RIMRD. Every year the institute celebrates World Environment Day and this year also it was celebrated with much zeal and enthusiasm by planting 400 sampling at khadakwasla, Pune. The students understood the importance of planting tree and saving tree. The students came to understand that if a plantation is established on abandoned agricultural land, or highly degraded land, it can result in an increase in both habitat and biodiversity. The students came to understand the true meaning that trees are useful to use in many ways. They are provide us oxygen, purify air, contribute in water cycle, contribute in climate change, provides us wood, food, make environment cool, gives shade/shelter, gives us medicine, protect wildlife etc. Take a pledge with Green Thumb, an initiative to help restore India's depleting green coverage. Under the Green Thumb initiative, RIMRD plants trees at its Khadakwasla sites in Pune.

## Rajgad Institute of Management Research & Development, Pune-43

Approved by AICTE, Recognized by DTE (Govt. of Maharashtra), Affiliated to SavitribaiPhule Pune University

Glimpses of Event