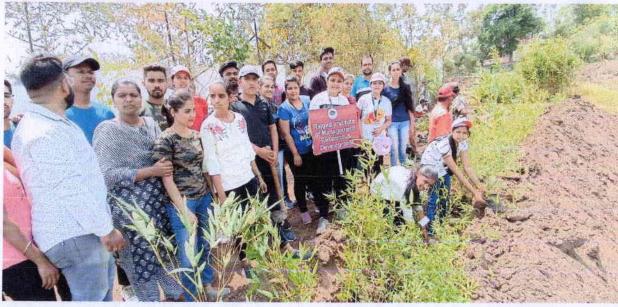

#### **Objectives:**

This event was organized under Social Soul Cell – Extension Activity of RIMRD. Every year the institute takes part in the tree plantation and this year also this activity was taken with much zeal and enthusiasm. The students and faculty members participated in this activity with much enthusiasm. On the occasion of World Environment Day the institute along with students and faculty members planted samplings in the area of Khadakwasala, Pune

#### **Description:**

This event was organized under Social Soul Cell – Extension Activity of RIMRD. Every year the institute celebrates World Environment Day and this year also it was celebrated with much zeal and enthusiasm by planting 400 sampling at khadakwasla, Pune. The students understood the importance of planting tree and saving tree. The students came to understand that if a plantation is established on abandoned agricultural land, or highly degraded land, it can result in an increase in both habitat and biodiversity. The students came to understand the true meaning that trees are useful to use in many ways. They are provide us oxygen, purify air, contribute in water cycle, contribute in climate change, provides us wood, food, make environment cool, gives shade/shelter, gives us medicine, protect wildlife etc. Take a pledge with Green Thumb, an initiative to help restore India's depleting green coverage. Under the Green Thumb initiative, RIMRD plants trees at its Khadakwasla sites in Pune.

## Rajgad Institute of Management Research & Development, Pune-43

Approved by AICTE, Recognized by DTE (Govt. of Maharashtra), Affiliated to SavitribaiPhule Pune University

Glimpses of Event