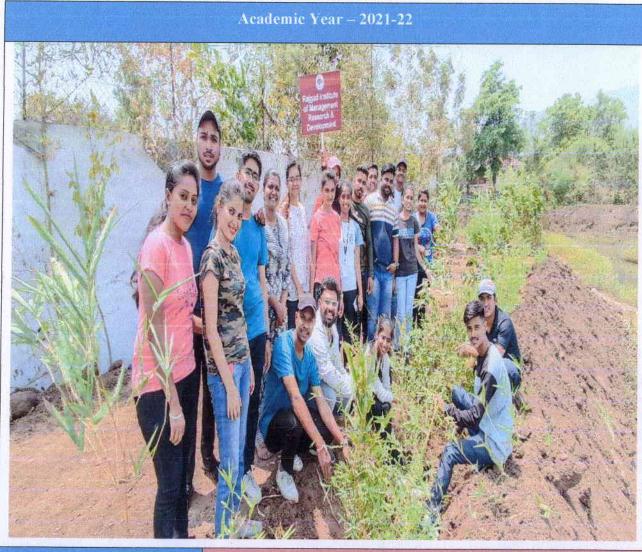

## Tree Plantation Report Celebration of World Environment Day

| Name of Programme   | Tree Plantation at Khadakwasla, Pune |
|---------------------|--------------------------------------|
| Day and Date        | 04/06/2022, Saturday                 |
| Time                | 7:30am to 6:00 pm                    |
| MBA                 | I and II Year                        |
| Name of Coordinator | Dr. Amol Nikam                       |

#### **Objectives:**

This event was organized under Social Soul Cell – Extension Activity of RIMRD. Every year the institute takes part in the tree plantation and this year also this activity was taken with much zeal and enthusiasm. The students and faculty members participated in this activity with much enthusiasm. On the occasion of World Environment Day the institute along with students and faculty members planted samplings in the area of Khadakwasala, Pune

#### **Description:**

This event was organized under Social Soul Cell – Extension Activity of RIMRD. Every year the institute celebrates World Environment Day and this year also it was celebrated with much zeal and enthusiasm by planting 400 sampling at khadakwasla, Pune. The students understood the importance of planting tree and saving tree. The students came to understand that if a plantation is established on abandoned agricultural land, or highly degraded land, it can result in an increase in both habitat and biodiversity. The students came to understand the true meaning that trees are useful to use in many ways. They are provide us oxygen, purify air, contribute in water cycle, contribute in climate change, provides us wood, food, make environment cool, gives shade/shelter, gives us medicine, protect wildlife etc. Take a pledge with Green Thumb, an initiative to help restore India's depleting green coverage. Under the Green Thumb initiative, RIMRD plants trees at its Khadakwasla sites in Pune.

## Rajgad Institute of Management Research & Development, Pune-43

Approved by AICTE, Recognized by DTE (Govt. of Maharashtra), Affiliated to SavitribaiPhule Pune University

Glimpses of Event