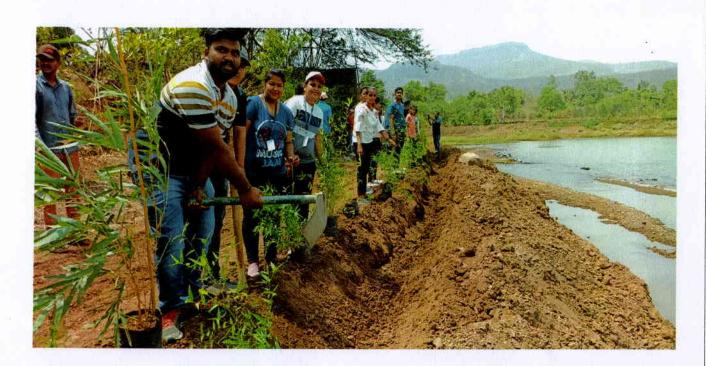

## Rajgad Institute of Management Research & Development, Pune-43

Approved by AICTE, Recognized by DTE (Govt. of Maharashtra), Affiliated to SavitribaiPhule Pune University

Glimpses of Event

#### **Objectives:**

This event was organized under Social Soul Cell – Extension Activity of RIMRD. Every year the institute takes part in the tree plantation and this year also this activity was taken with much zeal and enthusiasm. The students and faculty members participated in this activity with much enthusiasm. On the occasion of World Environment Day the institute along with students and faculty members planted samplings in the area of Khadakwasala, Pune

#### **Description:**

This event was organized under Social Soul Cell – Extension Activity of RIMRD. Every year the institute celebrates World Environment Day and this year also it was celebrated with much zeal and enthusiasm by planting 400 sampling at khadakwasla, Pune. The students understood the importance of planting tree and saving tree. The students came to understand that if a plantation is established on abandoned agricultural land, or highly degraded land, it can result in an increase in both habitat and biodiversity. The students came to understand the true meaning that trees are useful to use in many ways. They are provide us oxygen, purify air, contribute in water cycle, contribute in climate change, provides us wood, food, make environment cool, gives shade/shelter, gives us medicine, protect wildlife etc. Take a pledge with Green Thumb, an initiative to help restore India's depleting green coverage. Under the Green Thumb initiative, RIMRD plants trees at its Khadakwasla sites in Pune.