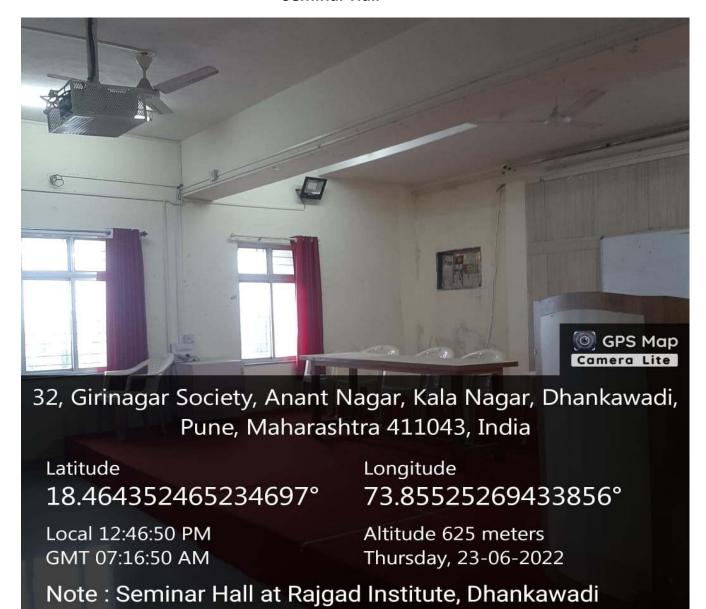

elopment, Pune-43

Approved by AICTE, Recognized by DTE (Govt. of Maharashtra), Affiliated to Savitribai Phule Pune University

#### **Smart Classroom No. 2**







### Rajgad Institute of Management Research & Development, Pune-43

Approved by AICTE, Recognized by DTE (Govt. of Maharashtra), Affiliated to Savitribai Phule Pune University

#### **Classroom No.5**







### Rajgad Institute of Management Research & Development, Pune-43

Approved by AICTE, Recognized by DTE (Govt. of Maharashtra), Affiliated to Savitribai Phule Pune University

#### **ICT Facility at Rajgad Institute**







### Rajgad Institute of Management Research & Development, Pune-43

Approved by AICTE, Recognized by DTE (Govt. of Maharashtra), Affiliated to Savitribai Phule Pune University

#### **Seminar Hall**







### Rajgad Institute of Management Research & Development, Pune-43







### Rajgad Institute of Management Research & Development, Pune-43

Approved by AICTE, Recognized by DTE (Govt. of Maharashtra), Affiliated to Savitribai Phule Pune University

#### **Board Room**







### Rajgad Institute of Management Research & Development, Pune-43

Approved by AICTE, Recognized by DTE (Govt. of Maharashtra), Affiliated to Savitribai Phule Pune University

#### **BILLS OF ICT FACILITY**

#### **Smart board Bill**







## Rajgad Institute of Management Research & Development, Pune-43

| S. No. 32/2/12-16, Opp- Dhankawadi Post Office, Dhankawadi, Pune - 411043 020-24362334,24370164,24365783,2436530 WWW.RIMRD.ORG E-Mail :director@rimrd.org