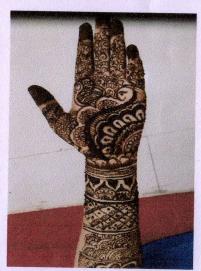

## **RANGOLI AND MEHENDI COMPETITION**

#### **Description of Programme:**

The Rajgad Institute of Management Research and Development in Pune recently celebrated NAV RHYTHM, a vibrant event showcasing talent and creativity through rangoli and mehendi competitions. Participants from diverse backgrounds came together to display their artistic skills, creating intricate designs and patterns that reflected cultural richness and artistic finesse. The rangoli competition featured a kaleidoscope of colors, with participants using traditional and contemporary themes to express their creativity. Meanwhile, the mehendi competition showcased intricate henna designs, blending traditional motifs with modern artistry. The event not only provided a platform for students to showcase their talents but also promoted cultural appreciation and artistic expression. It was a festive celebration of art, culture, and creativity, bringing together the Rajgad Institute community in a spirit of unity and artistic excellence.