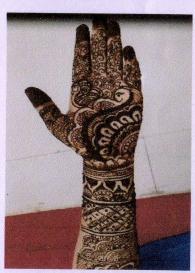

## **RANGOLI AND MEHENDI COMPETITION**

#### **Description of Programme:**

The Rajgad Institute of Management Research and Development in Pune recently celebrated NAV RHYTHM, a vibrant event showcasing talent and creativity through rangoli and mehendi competitions. Participants from diverse backgrounds came together to display their artistic skills, creating intricate designs and patterns that reflected cultural richness and artistic finesse. The rangoli competition featured a kaleidoscope of colors, with participants using traditional and contemporary themes to express their creativity. Meanwhile, the mehendi competition showcased intricate henna designs, blending traditional motifs with modern artistry. The event not only provided a platform for students to showcase their talents but also promoted cultural appreciation and artistic expression. It was a festive celebration of art, culture, and creativity, bringing together the Rajgad Institute community in a spirit of unity and artistic excellence.

## **Photographs or Screenshots**

## Photographs or Screenshots

Rajgad Dnyanpeeth's Lajgad Institute of Management Research & Development,Pune-43 Approved by AICTE, Recognized by DTE (Govt. of Maharashtra), Affiliated to Savitribai Phule Pune University