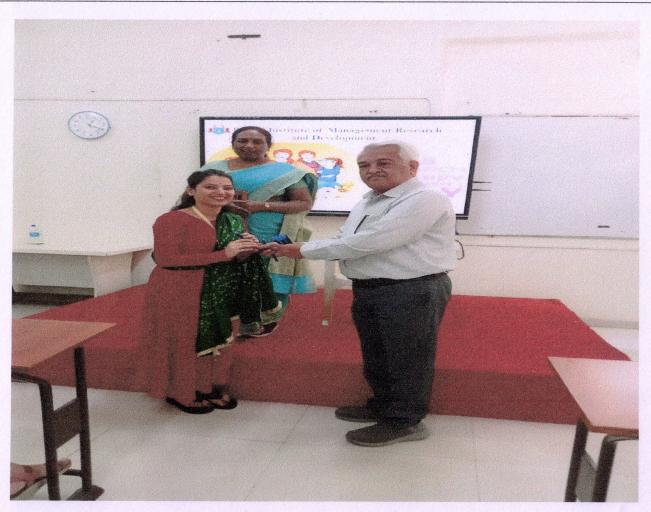

#### Outcome:

- The celebration of International Women's Day successfully raised awareness about the importance of gender equality and women's empowerment.
- Dr. Savita Madam's speech left a lasting impression on the audience, inspiring both students and staff to reflect on the vital role women play in shaping society and the world.
- The event encouraged students, particularly female students, to aspire to leadership roles and break through traditional gender barriers.
- Total 64 students attended the event.

Dr. AmolNikam Event Coordinator

Ackaro

Dr. Rohan Dahivale IQAC Coordinator

Dr. D.B.Bharati Director