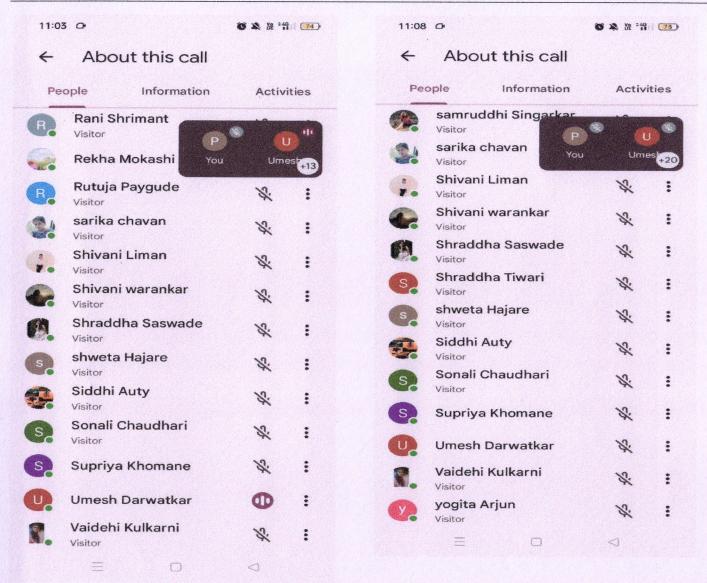

#### **Description:**

On 7th March 2024, Rajgad Institute of Management Research & Development celebrated International Women's Day by conducting an online session in collaboration with Vipla Foundation, exclusively for female students. The session was focused on the theme "Soft Skills Required for Students" and was conducted by the resource person, Mr. UmeshDarwatkar, an expert from Vipla Foundation.

The session aimed to highlight the importance of soft skills in personal and professional development, with a special focus on empowering young women. Mr. UmeshDarwatkar began the session by explaining what soft skills are and why they are critical for students who are about to enter the workforce. He covered various topics such as communication skills, problem-solving, emotional intelligence, adaptability, teamwork, and leadership.