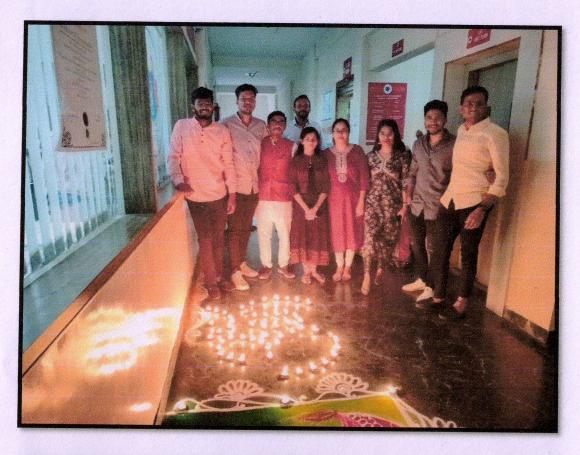

#### Glimpses of Event

#### **Description:**

On 7th March 2024, Rajgad Institute of Management Research & Developmentcelebrated International Women's Day with great enthusiasm and reverence. The event aimed to acknowledge the critical role women play in both personal and professional spheres, while also highlighting the ongoing journey toward gender equality. The event's chief guest and resource person, Dr. Savita Madam, delivered a powerful and inspiring speech on the theme: "Women's Role in the World".

The program began with a warm welcome to Dr. Savita Madam, followed by an introductory address by the Director of the institute, emphasizing the importance of celebrating women's achievements. The event attracted students, faculty members, and staff, all of whom gathered to honor women and reflect on their indispensable contributions.