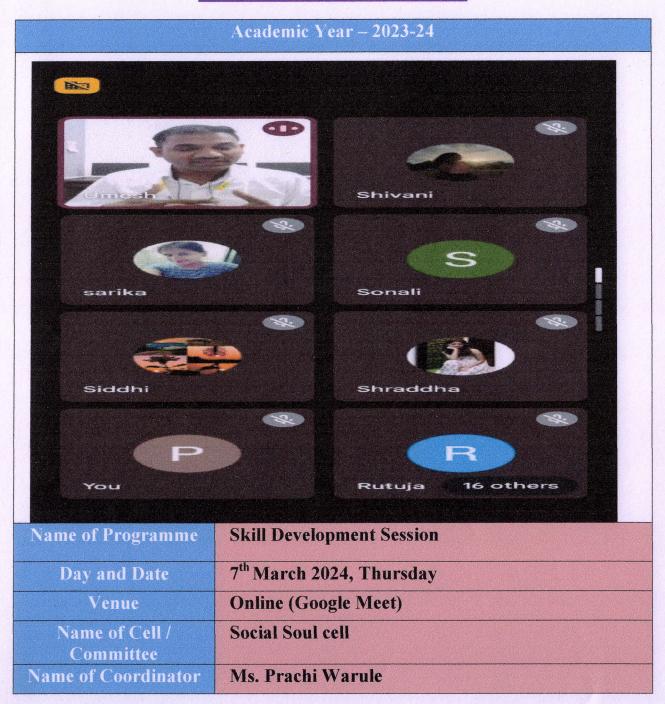

#### **Description:**

On 7th March 2024, Rajgad Institute of Management Research & Development celebrated International Women's Day by conducting an online session in collaboration with Vipla Foundation, exclusively for female students. The session was focused on the theme "Soft Skills Required for Students" and was conducted by the resource person, Mr. UmeshDarwatkar, an expert from Vipla Foundation.

The session aimed to highlight the importance of soft skills in personal and professional development, with a special focus on empowering young women. Mr. UmeshDarwatkar began the session by explaining what soft skills are and why they are critical for students who are about to enter the workforce. He covered various topics such as communication skills, problem-solving, emotional intelligence, adaptability, teamwork, and leadership.