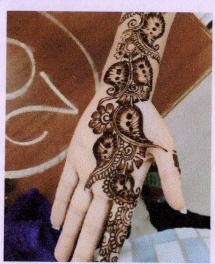

## **RANGOLI AND MEHENDI COMPETITION**

#### **Description of Programme:**

The Rajgad Institute of Management Research and Development in Pune recently celebrated NAV RHYTHM, a vibrant event showcasing talent and creativity through rangoli and mehendi competitions. Participants from diverse backgrounds came together to display their artistic skills, creating intricate designs and patterns that reflected cultural richness and artistic finesse. The rangoli competition featured a kaleidoscope of colors, with participants using traditional and contemporary themes to express their creativity. Meanwhile, the mehendi competition showcased intricate henna designs, blending traditional motifs with modern artistry. The event not only provided a platform for students to showcase their talents but also promoted cultural appreciation and artistic expression. It was a festive celebration of art, culture, and creativity, bringing together the Rajgad Institute community in a spirit of unity and artistic excellence.

## **Photographs or Screenshots**

## Photographs or Screenshots

Rajgad Dnyanpeeth's Lajgad Institute of Management Research & Development,Pune-43 Approved by AICTE, Recognized by DTE (Govt. of Maharashtra), Affiliated to Savitribai Phule Pune University