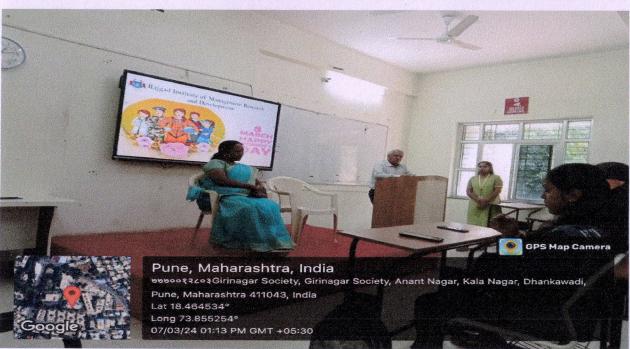

#### **Description:**

On 7th March 2024, Rajgad Institute of Management Research & Developmentcelebrated International Women's Day with great enthusiasm and reverence. The event aimed to acknowledge the critical role women play in both personal and professional spheres, while also highlighting the ongoing journey toward gender equality. The event's chief guest and resource person, Dr. Savita Madam, delivered a powerful and inspiring speech on the theme: "Women's Role in the World".

The program began with a warm welcome to Dr. Savita Madam, followed by an introductory address by the Director of the institute, emphasizing the importance of celebrating women's achievements. The event attracted students, faculty members, and staff, all of whom gathered to honor women and reflect on their indispensable contributions.