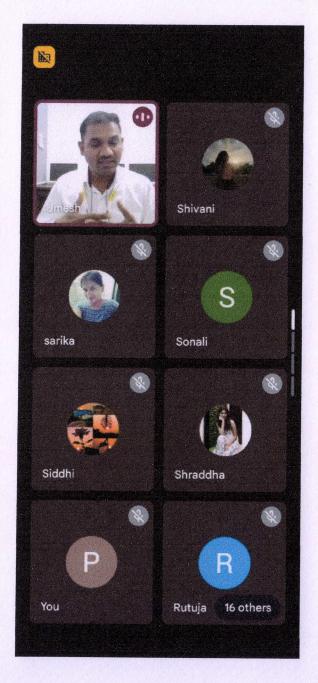

#### **Description:**

On 7th March 2024, Rajgad Institute of Management Research & Development celebrated International Women's Day by conducting an online session in collaboration with Vipla Foundation, exclusively for female students. The session was focused on the theme "Soft Skills Required for Students" and was conducted by the resource person, Mr. UmeshDarwatkar, an expert from Vipla Foundation.

The session aimed to highlight the importance of soft skills in personal and professional development, with a special focus on empowering young women. Mr. UmeshDarwatkar began the session by explaining what soft skills are and why they are critical for students who are about to enter the workforce. He covered various topics such as communication skills, problem-solving, emotional intelligence, adaptability, teamwork, and leadership.