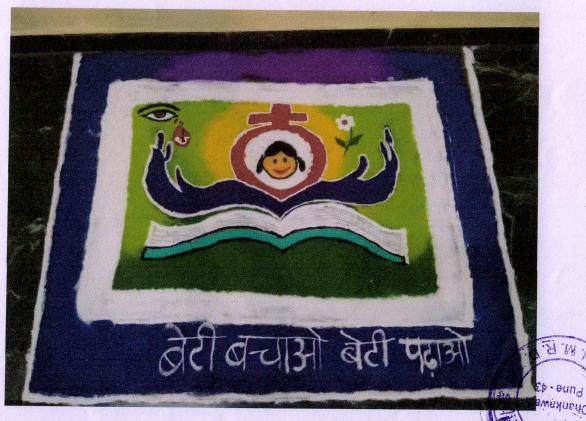

## **RANGOLI AND MEHENDI COMPETITION**

#### Themes for the Events

- · Breaking Barriers : Women in Leadership.
- · Women's Right: Together we can.
- Gender Equality today for sustainable tomorrow.
- Think equal ,Build smart ,Innovation for change.
- Empowering equality: Bridging the pay gaps for women.
- Harmony in progress: Women's work life balance.
- Empowered choices: Women leading change through decision making.
- Rural women rising :Empowering communities
- Nurturing tomorrow empowering girls for securing the future.

#### **Description of Programme:**

The Rajgad Institute of Management Research and Development in Pune recently celebrated NAV RHYTHM, a vibrant event showcasing talent and creativity through rangoli and mehendi competitions. Participants from diverse backgrounds came together to display their artistic skills, creating intricate designs and patterns that reflected cultural richness and artistic finesse. The rangoli competition featured a kaleidoscope of colors, with participants using traditional and contemporary themes to express their creativity. Meanwhile, the mehendi competition showcased intricate henna designs, blending traditional motifs with modern artistry. The event not only provided a platform for students to showcase their talents but also promoted cultural appreciation and artistic expression. It was a festive celebration of art, culture, and creativity, bringing together the Rajgad Institute community in a spirit of unity and artistic excellence.