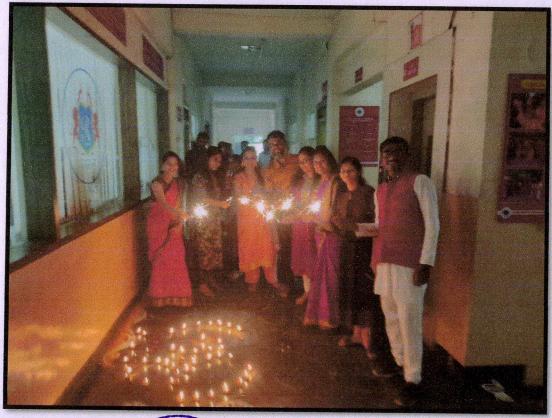

#### Glimpses of Event

#### **Description:**

On 7th March 2024, Rajgad Institute of Management Research & Developmentcelebrated International Women's Day with great enthusiasm and reverence. The event aimed to acknowledge the critical role women play in both personal and professional spheres, while also highlighting the ongoing journey toward gender equality. The event's chief guest and resource person, Dr. Savita Madam, delivered a powerful and inspiring speech on the theme: "Women's Role in the World".

The program began with a warm welcome to Dr. Savita Madam, followed by an introductory address by the Director of the institute, emphasizing the importance of celebrating women's achievements. The event attracted students, faculty members, and staff, all of whom gathered to honor women and reflect on their indispensable contributions.