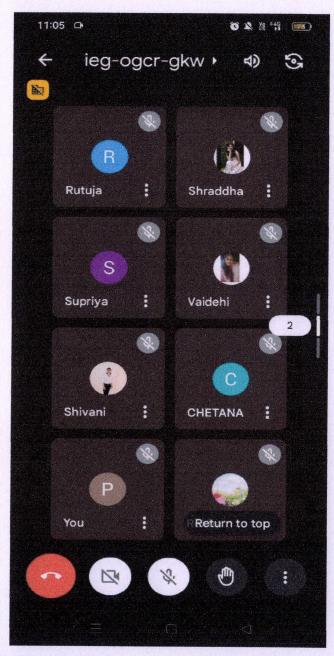

#### **Description:**

On 7th March 2024, Rajgad Institute of Management Research & Development celebrated International Women's Day by conducting an online session in collaboration with Vipla Foundation, exclusively for female students. The session was focused on the theme "Soft Skills Required for Students" and was conducted by the resource person, Mr. UmeshDarwatkar, an expert from Vipla Foundation.

The session aimed to highlight the importance of soft skills in personal and professional development, with a special focus on empowering young women. Mr. UmeshDarwatkar began the session by explaining what soft skills are and why they are critical for students who are about to enter the workforce. He covered various topics such as communication skills, problem-solving, emotional intelligence, adaptability, teamwork, and leadership.