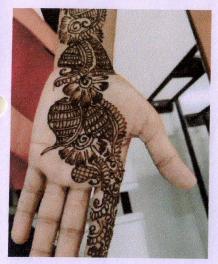

## **RANGOLI AND MEHENDI COMPETITION**

#### **Description of Programme:**

The Rajgad Institute of Management Research and Development in Pune recently celebrated NAV RHYTHM, a vibrant event showcasing talent and creativity through rangoli and mehendi competitions. Participants from diverse backgrounds came together to display their artistic skills, creating intricate designs and patterns that reflected cultural richness and artistic finesse. The rangoli competition featured a kaleidoscope of colors, with participants using traditional and contemporary themes to express their creativity. Meanwhile, the mehendi competition showcased intricate henna designs, blending traditional motifs with modern artistry. The event not only provided a platform for students to showcase their talents but also promoted cultural appreciation and artistic expression. It was a festive celebration of art, culture, and creativity, bringing together the Rajgad Institute community in a spirit of unity and artistic excellence.

## **Photographs or Screenshots**

## Photographs or Screenshots

Rajgad Dnyanpeeth's Lajgad Institute of Management Research & Development,Pune-43 Approved by AICTE, Recognized by DTE (Govt. of Maharashtra), Affiliated to Savitribai Phule Pune University