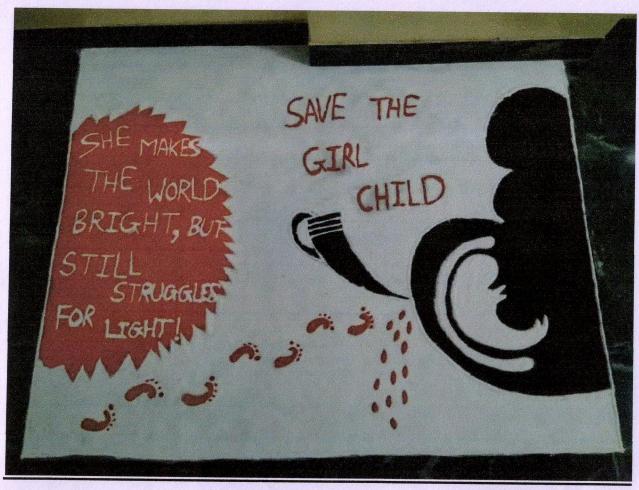

## **RANGOLI AND MEHENDI COMPETITION**

#### Themes for the Events

- · Breaking Barriers : Women in Leadership.
- · Women's Right: Together we can.
- Gender Equality today for sustainable tomorrow.
- Think equal ,Build smart ,Innovation for change.
- Empowering equality: Bridging the pay gaps for women.
- Harmony in progress: Women's work life balance.
- Empowered choices: Women leading change through decision making.
- Rural women rising :Empowering communities
- Nurturing tomorrow empowering girls for securing the future.

## **Topic: RANGOLI AND MEHENDI COMPETITION**

#### **Description of Programme:**

The Rajgad Institute of Management Research and Development in Pune recently celebrated NAV RHYTHM, a vibrant event showcasing talent and creativity through rangoli and mehendi competitions. Participants from diverse backgrounds came together to display their artistic skills, creating intricate designs and patterns that reflected cultural richness and artistic finesse. The rangoli competition featured a kaleidoscope of colors, with participants using traditional and contemporary themes to express their creativity. Meanwhile, the mehendi competition showcased intricate henna designs, blending traditional motifs with modern artistry. The event not only provided a platform for students to showcase their talents but also promoted cultural appreciation and artistic expression. It was a festive celebration of art, culture, and creativity, bringing together the Rajgad Institute community in a spirit of unity and artistic excellence.