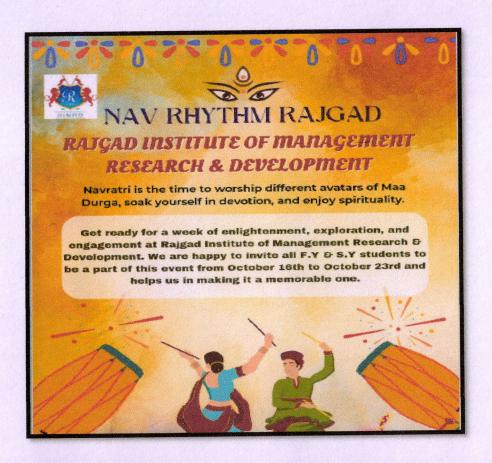

## **RANGOLI AND MEHENDI COMPETITION**

## Academic Year -2023-24

| Name of Programme   | NAV RHYTHM – Rangoli And Mehendi<br>Competition |
|---------------------|-------------------------------------------------|
| Day and Date        | 16 <sup>th</sup> Oct 2023                       |
| Time                | 10am to 12:30 pm                                |
| Venue               | RIMRD                                           |
| Name of Cell        | Cultural Cell                                   |
| Name of Coordinator | Dr. Rohan Dahivale                              |

#### Themes for the Events

- · Breaking Barriers : Women in Leadership.
- · Women's Right: Together we can.
- Gender Equality today for sustainable tomorrow.
- Think equal ,Build smart ,Innovation for change.
- Empowering equality: Bridging the pay gaps for women.
- Harmony in progress: Women's work life balance.
- Empowered choices: Women leading change through decision making.
- Rural women rising :Empowering communities
- Nurturing tomorrow empowering girls for securing the future.