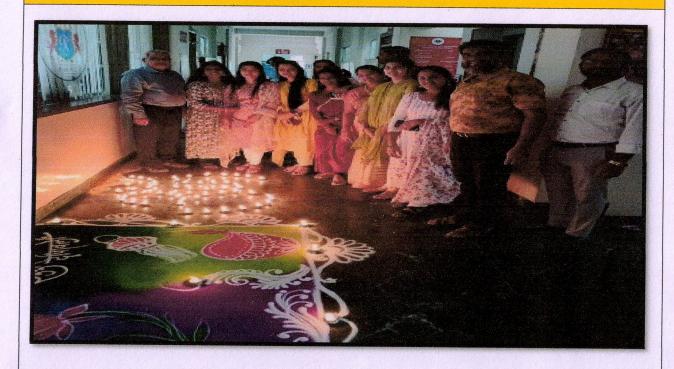

## **RANGOLI AND MEHENDI COMPETITION**

#### **Description of Programme:**

The Rajgad Institute of Management Research and Development in Pune recently celebrated NAV RHYTHM, a vibrant event showcasing talent and creativity through rangoli and mehendi competitions. Participants from diverse backgrounds came together to display their artistic skills, creating intricate designs and patterns that reflected cultural richness and artistic finesse. The rangoli competition featured a kaleidoscope of colors, with participants using traditional and contemporary themes to express their creativity. Meanwhile, the mehendi competition showcased intricate henna designs, blending traditional motifs with modern artistry. The event not only provided a platform for students to showcase their talents but also promoted cultural appreciation and artistic expression. It was a festive celebration of art, culture, and creativity, bringing together the Rajgad Institute community in a spirit of unity and artistic excellence.