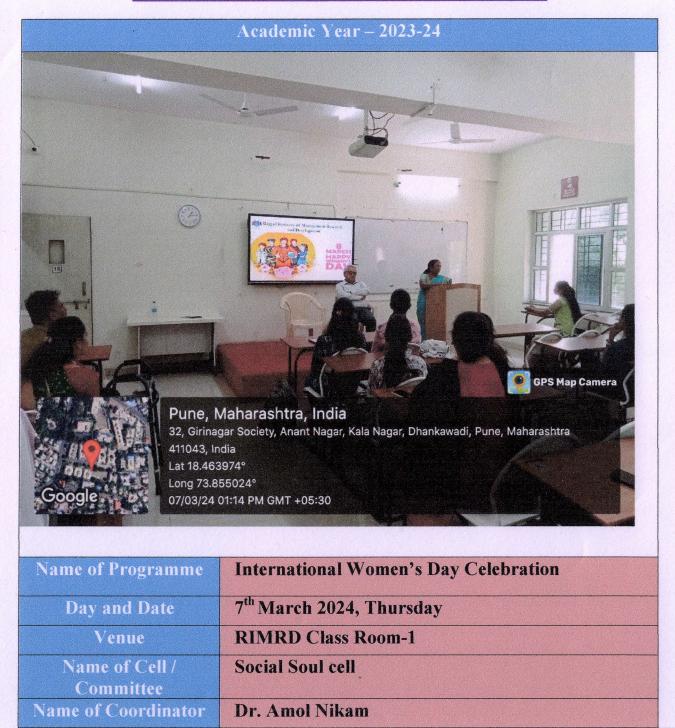

## **International Women's Day Celebration**

#### **Description:**

On 7th March 2024, Rajgad Institute of Management Research & Developmentcelebrated International Women's Day with great enthusiasm and reverence. The event aimed to acknowledge the critical role women play in both personal and professional spheres, while also highlighting the ongoing journey toward gender equality. The event's chief guest and resource person, Dr. Savita Madam, delivered a powerful and inspiring speech on the theme: "Women's Role in the World".

The program began with a warm welcome to Dr. Savita Madam, followed by an introductory address by the Director of the institute, emphasizing the importance of celebrating women's achievements. The event attracted students, faculty members, and staff, all of whom gathered to honor women and reflect on their indispensable contributions.