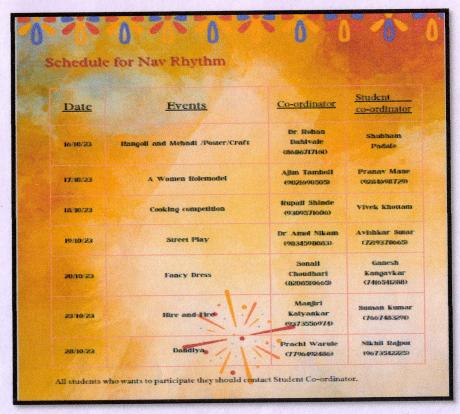

## Academic Year -2023-24

| Name of Programme   | NAV RHYTHM – Rangoli And Mehendi<br>Competition |
|---------------------|-------------------------------------------------|
| Day and Date        | 16 <sup>th</sup> Oct 2023                       |
| Time                | 10am to 12:30 pm                                |
| Venue               | RIMRD                                           |
| Name of Cell        | Cultural Cell                                   |
| Name of Coordinator | Dr. Rohan Dahivale                              |

#### Themes for the Events

- · Breaking Barriers : Women in Leadership.
- · Women's Right: Together we can.
- Gender Equality today for sustainable tomorrow.
- Think equal ,Build smart ,Innovation for change.
- Empowering equality: Bridging the pay gaps for women.
- Harmony in progress: Women's work life balance.
- Empowered choices: Women leading change through decision making.
- Rural women rising :Empowering communities
- Nurturing tomorrow empowering girls for securing the future.