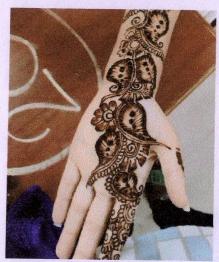

## **RANGOLI AND MEHENDI COMPETITION**

#### **Description of Programme:**

The Rajgad Institute of Management Research and Development in Pune recently celebrated NAV RHYTHM, a vibrant event showcasing talent and creativity through rangoli and mehendi competitions. Participants from diverse backgrounds came together to display their artistic skills, creating intricate designs and patterns that reflected cultural richness and artistic finesse. The rangoli competition featured a kaleidoscope of colors, with participants using traditional and contemporary themes to express their creativity. Meanwhile, the mehendi competition showcased intricate henna designs, blending traditional motifs with modern artistry. The event not only provided a platform for students to showcase their talents but also promoted cultural appreciation and artistic expression. It was a festive celebration of art, culture, and creativity, bringing together the Rajgad Institute community in a spirit of unity and artistic excellence.