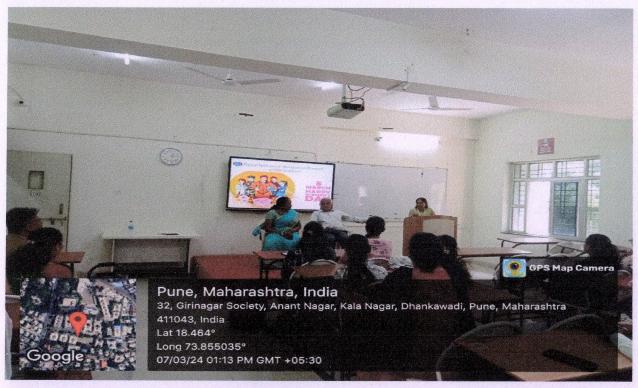

#### **Description:**

On 7th March 2024, Rajgad Institute of Management Research & Developmentcelebrated International Women's Day with great enthusiasm and reverence. The event aimed to acknowledge the critical role women play in both personal and professional spheres, while also highlighting the ongoing journey toward gender equality. The event's chief guest and resource person, Dr. Savita Madam, delivered a powerful and inspiring speech on the theme: "Women's Role in the World".

The program began with a warm welcome to Dr. Savita Madam, followed by an introductory address by the Director of the institute, emphasizing the importance of celebrating women's achievements. The event attracted students, faculty members, and staff, all of whom gathered to honor women and reflect on their indispensable contributions.

#### Glimpses of Event